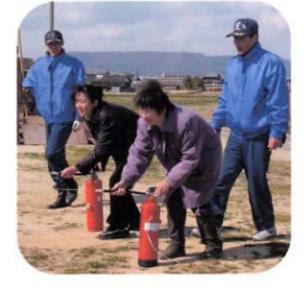

※ダルニー奨学金・・・書き損じはがき250枚で、 タイ・ラオスのこども一人が1年間学校に通う 費用を負担してあげるという教育支援です。

地域の自主防災会に参加しました!

~万が一、火災がおきた時の心得~
「火事だぁ!!」と大声で近所の人たちに知らせる。
| | 9番で消防署へ通報する。
小さな火のうちに初期消火する。
すばやく避難する。

3月13日、小雪がちらつく寒い中、林地区の宮西 自主防災会の住民が集まって火災消防訓練が行われま した。東消防署の川添出張所の方を迎えての火災訓練 は、最初に火災についての注意点がありました。その 後、実際に消火器を使っての消火訓練を行いました。 119番通報してから消防車が火災現場に到着する までに約5分かかると言われています。

この5分間で火の勢いが大きく変化するので初期消火が大変 重要になってきます。

参加された方から・・・「やっぱり、実際に消火器を持ってと なると以外に重いし、戸惑いました。でも、これでもう使え るようになりました」すかさず「あなたのお宅はこれでもう 大丈夫ですネ」消防署員の弁。

とにかく寒〜い日ではありましたが、日頃から自主防災へ の意識を高める事が必要であり、防災訓練に積極的に参加す る事も大切だと実感しました。

次には避難場所、避難経路などを確認しあい次へのステッ プを踏んでいくそうです!!

消火器の使い方について ①安全ピンを抜く ②ノズルをだす(ノズルの先を持つ) ③火に近づきレバーを引く ④消火器の使用後、水をガけて完全に消火する

四国で初めて!小児救急電話相談がやっと開設されました!!

子供の急病やけがなどについて、電話で小児科医から指導・助言を得られる「小児救急電話相談」が四国 で初めて、1月29日から開始されました。相談窓口を利用する場合は、全国一律の短縮番号(#800 0)にダイヤルすると、担当する小児科医の携帯電話につながりすぐに病院で受診すべきか、翌日でも大丈 夫かなどの助言を得ることができます。