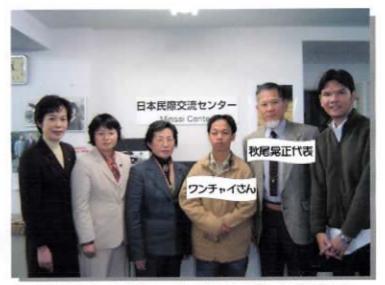

市議会:087(839)2831 自宅:087(888)3272 eメール:takachan@mix.netwave.or.jp ホームページ:http://wwwi.netwave.or.jp/ takachan/

2月18日に代表で上京し、日本民際交流センター の秋尾晃正代表に直接お会いしお届けさせていただ き、ダルニー奨学金としてタイ・ラオスに届けられる ことになりました。その日には丁度、ダルニー元奨学 生のワンチャイさんとも初めてお会いし、感激ひとし おでした。